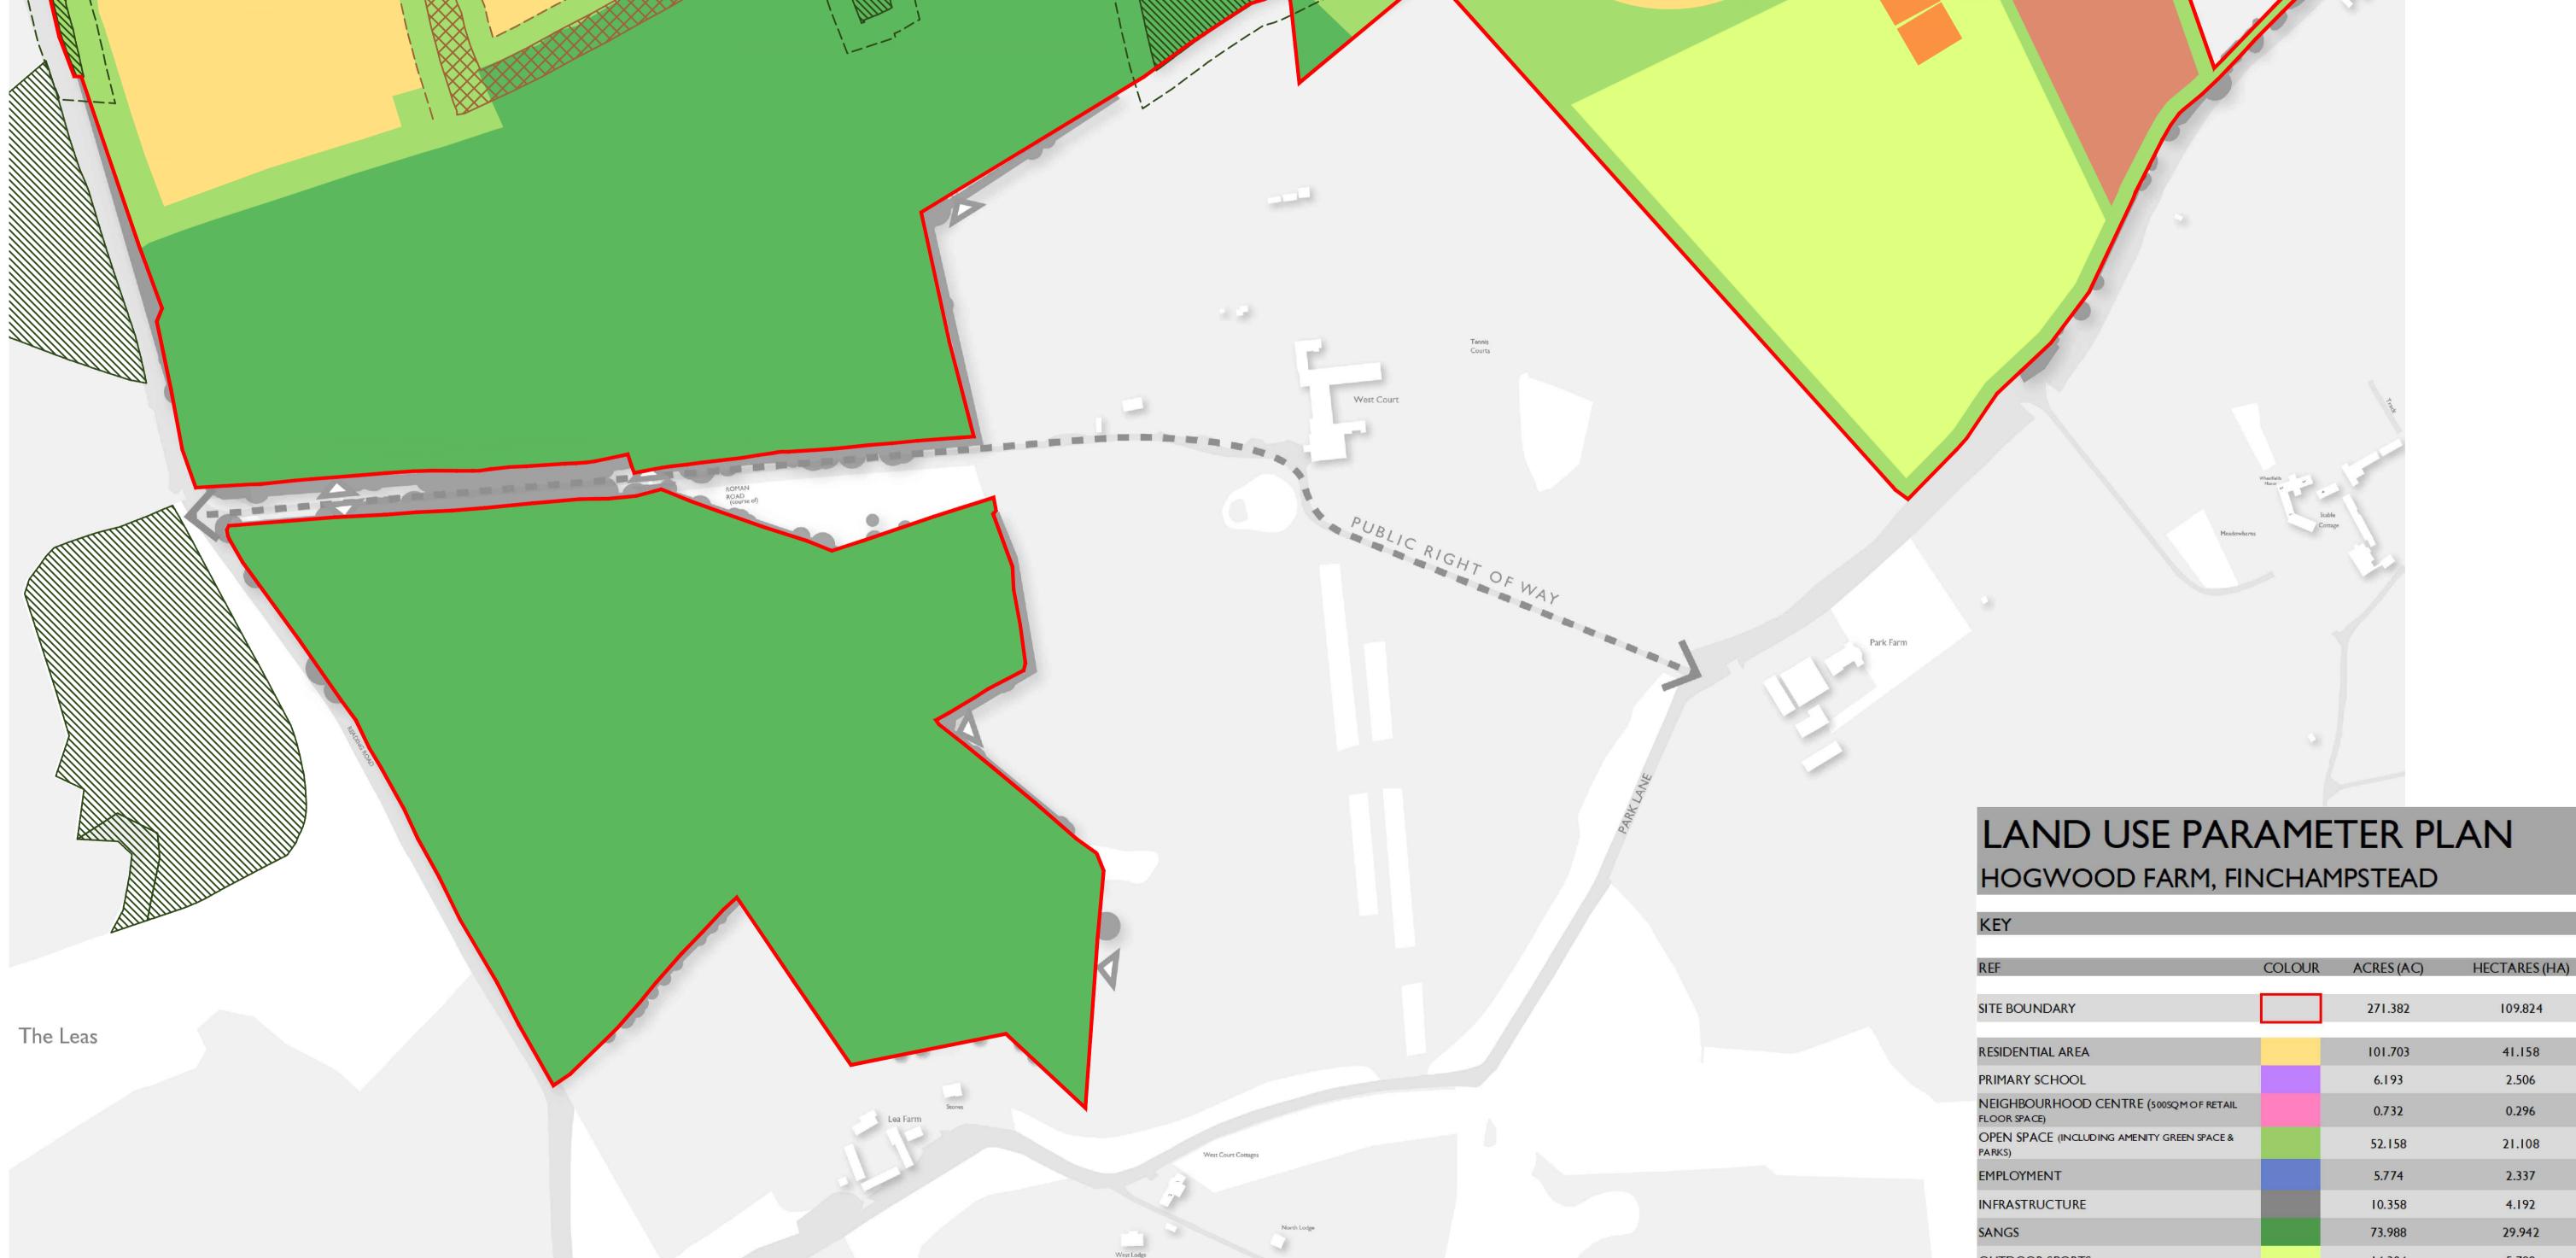

| REF                                                    | COLOUR | ACRES (AC) | HECTARES (HA) |
|--------------------------------------------------------|--------|------------|---------------|
| SITE BOUNDARY                                          |        | 271.382    | 109.824       |
| RESIDENTIAL AREA                                       |        | 101.703    | 41.158        |
| PRIMARY SCHOOL                                         |        | 6.193      | 2.506         |
| NEIGHBOURHOOD CENTRE (500SQM OF RETAIL<br>FLOOR SPACE) |        | 0.732      | 0.296         |
| OPEN SPACE (INCLUDING AMENITY GREEN SPACE & PARKS)     |        | 52.158     | 21.108        |
| EMPLOYMENT                                             |        | 5.774      | 2.337         |
| INFRASTRUCTURE                                         |        | 10.358     | 4.192         |
| SANGS                                                  |        | 73.988     | 29.942        |
| OUTDOOR SPORTS                                         |        | 14.304     | 5.789         |
| COMMUNITY ALLOTMENTS                                   |        | 4.612      | 1.866         |
| PLAYSPACES                                             |        | 1.560      | 0.631         |

GRAND TOTAL

Ancient Woodland with a 15m Offset

Area equivalent to Ancient Woodland with a 15m Offset

271.382

109.824

Cooper Baillie Limited - Connaught House, 24 Guildford Road, Bagshot, Surrey GU19 5JN - Telephone 01276 450039 - www.cooperbaillie.co.uk This drawing and the works depicted are the copyright of Cooper Baillie Ltd. and may not be reproduced or amended except by written permission. No liability will be accepted for amendments made by other persons.