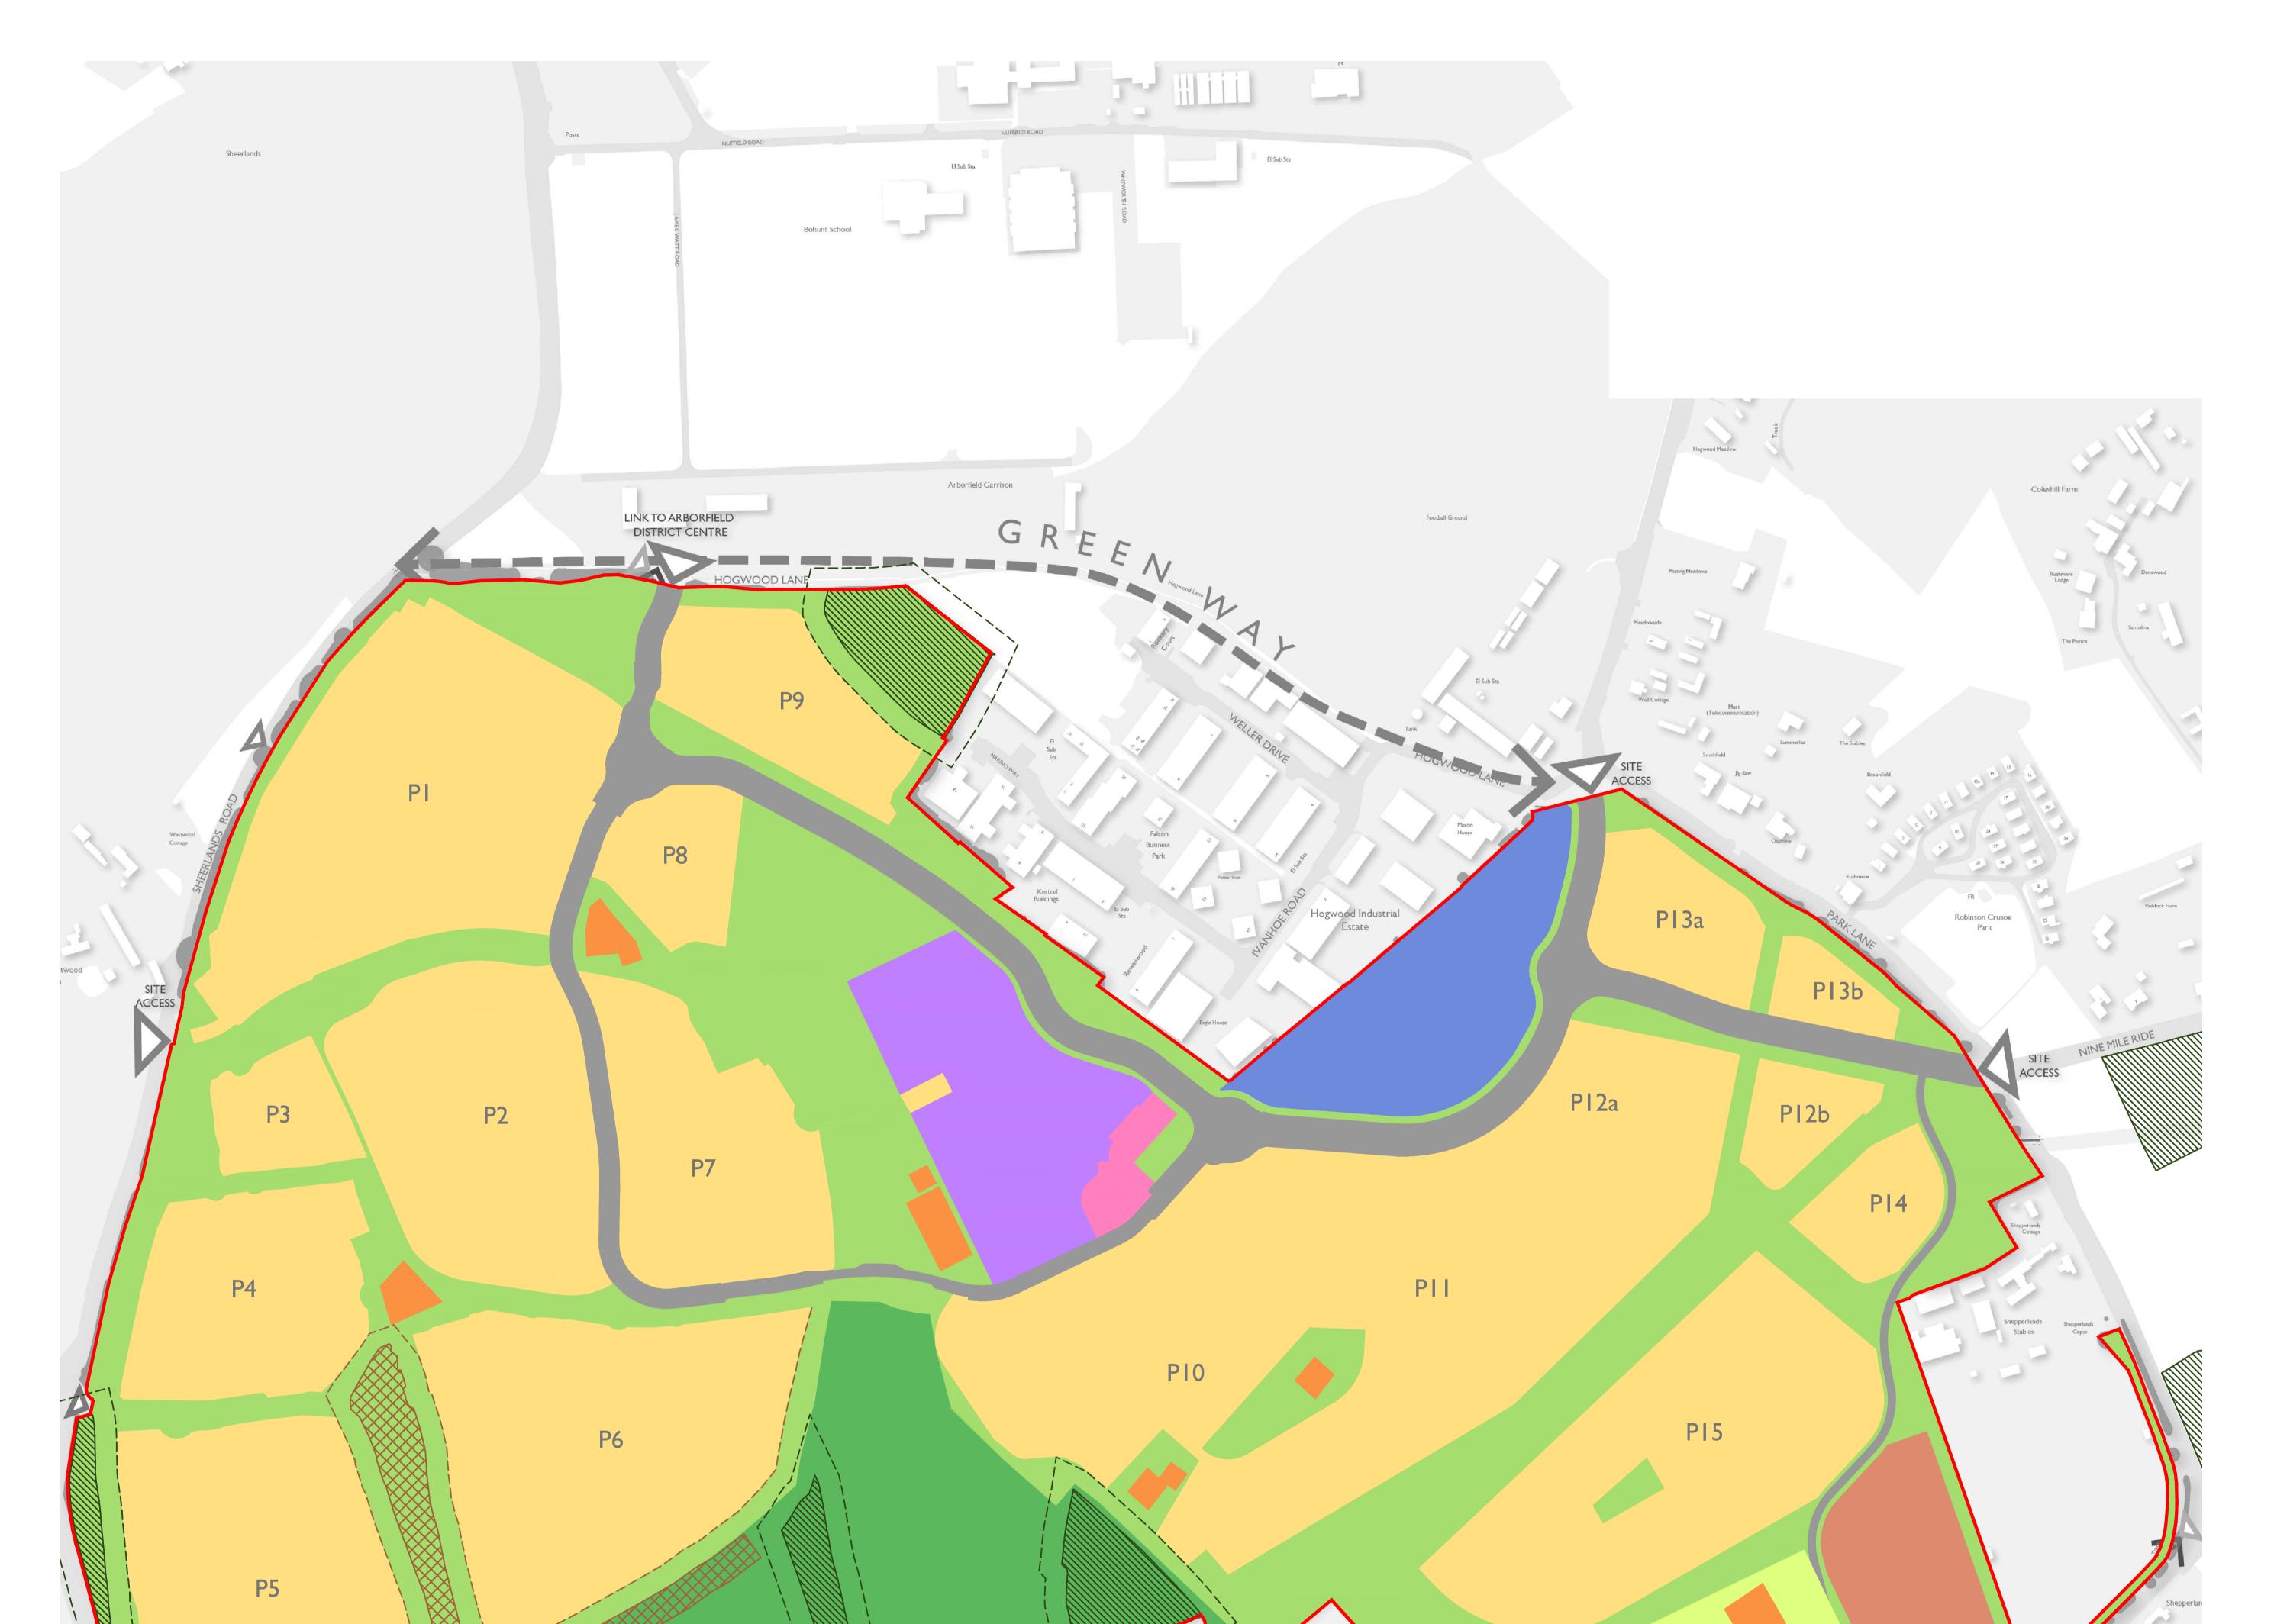

| REF                                                    | COLOUR | ACRES (AC) | HECTARES (HA) |
|--------------------------------------------------------|--------|------------|---------------|
| SITE BOUNDARY                                          |        | 271.382    | 109.824       |
| RESIDENTIAL AREA                                       |        | 101.703    | 41.158        |
| PRIMARY SCHOOL                                         |        | 6.193      | 2.506         |
| NEIGHBOURHOOD CENTRE (500SQM OF RETAIL<br>FLOOR SPACE) |        | 0.732      | 0.296         |
| OPEN SPACE (INCLUDING AMENITY GREEN SPACE & PARKS)     |        | 52.158     | 21.108        |
| EMPLOYMENT                                             |        | 5.774      | 2.337         |
| INFRASTRUCTURE                                         |        | 10.358     | 4.192         |
| SANGS                                                  |        | 73.988     | 29.942        |
| OUTDOOR SPORTS                                         |        | 14.304     | 5.789         |
| COMMUNITY ALLOTMENTS                                   |        | 4.612      | 1.866         |
| PLAYSPACES                                             |        | 1.560      | 0.631         |

GRAND TOTAL

Ancient Woodland with a 15m Offset

Area equivalent to Ancient Woodland with a 15m Offset

271.382

109.824

Cooper Baillie Limited - Connaught House, 24 Guildford Road, Bagshot, Surrey GU19 5JN - Telephone 01276 450039 - www.cooperbaillie.co.uk This drawing and the works depicted are the copyright of Cooper Baillie Ltd. and may not be reproduced or amended except by written permission. No liability will be accepted for amendments made by other persons.