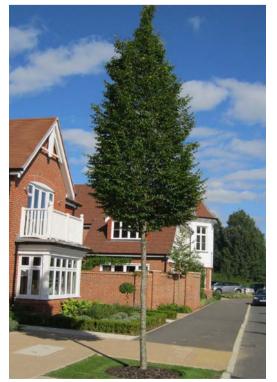

## Trees Around Flats

Sorbus x thuringiaca 'Fastigiata'

The Tithe Barn, Bradbourne House, East Malling, Kent, ME19 6DZ 01732 752780 murdochwickham co

Client: Crest Nicholson Regeneration Date: June 2018

Drawn by: JM Scale: 1:500 @ A1