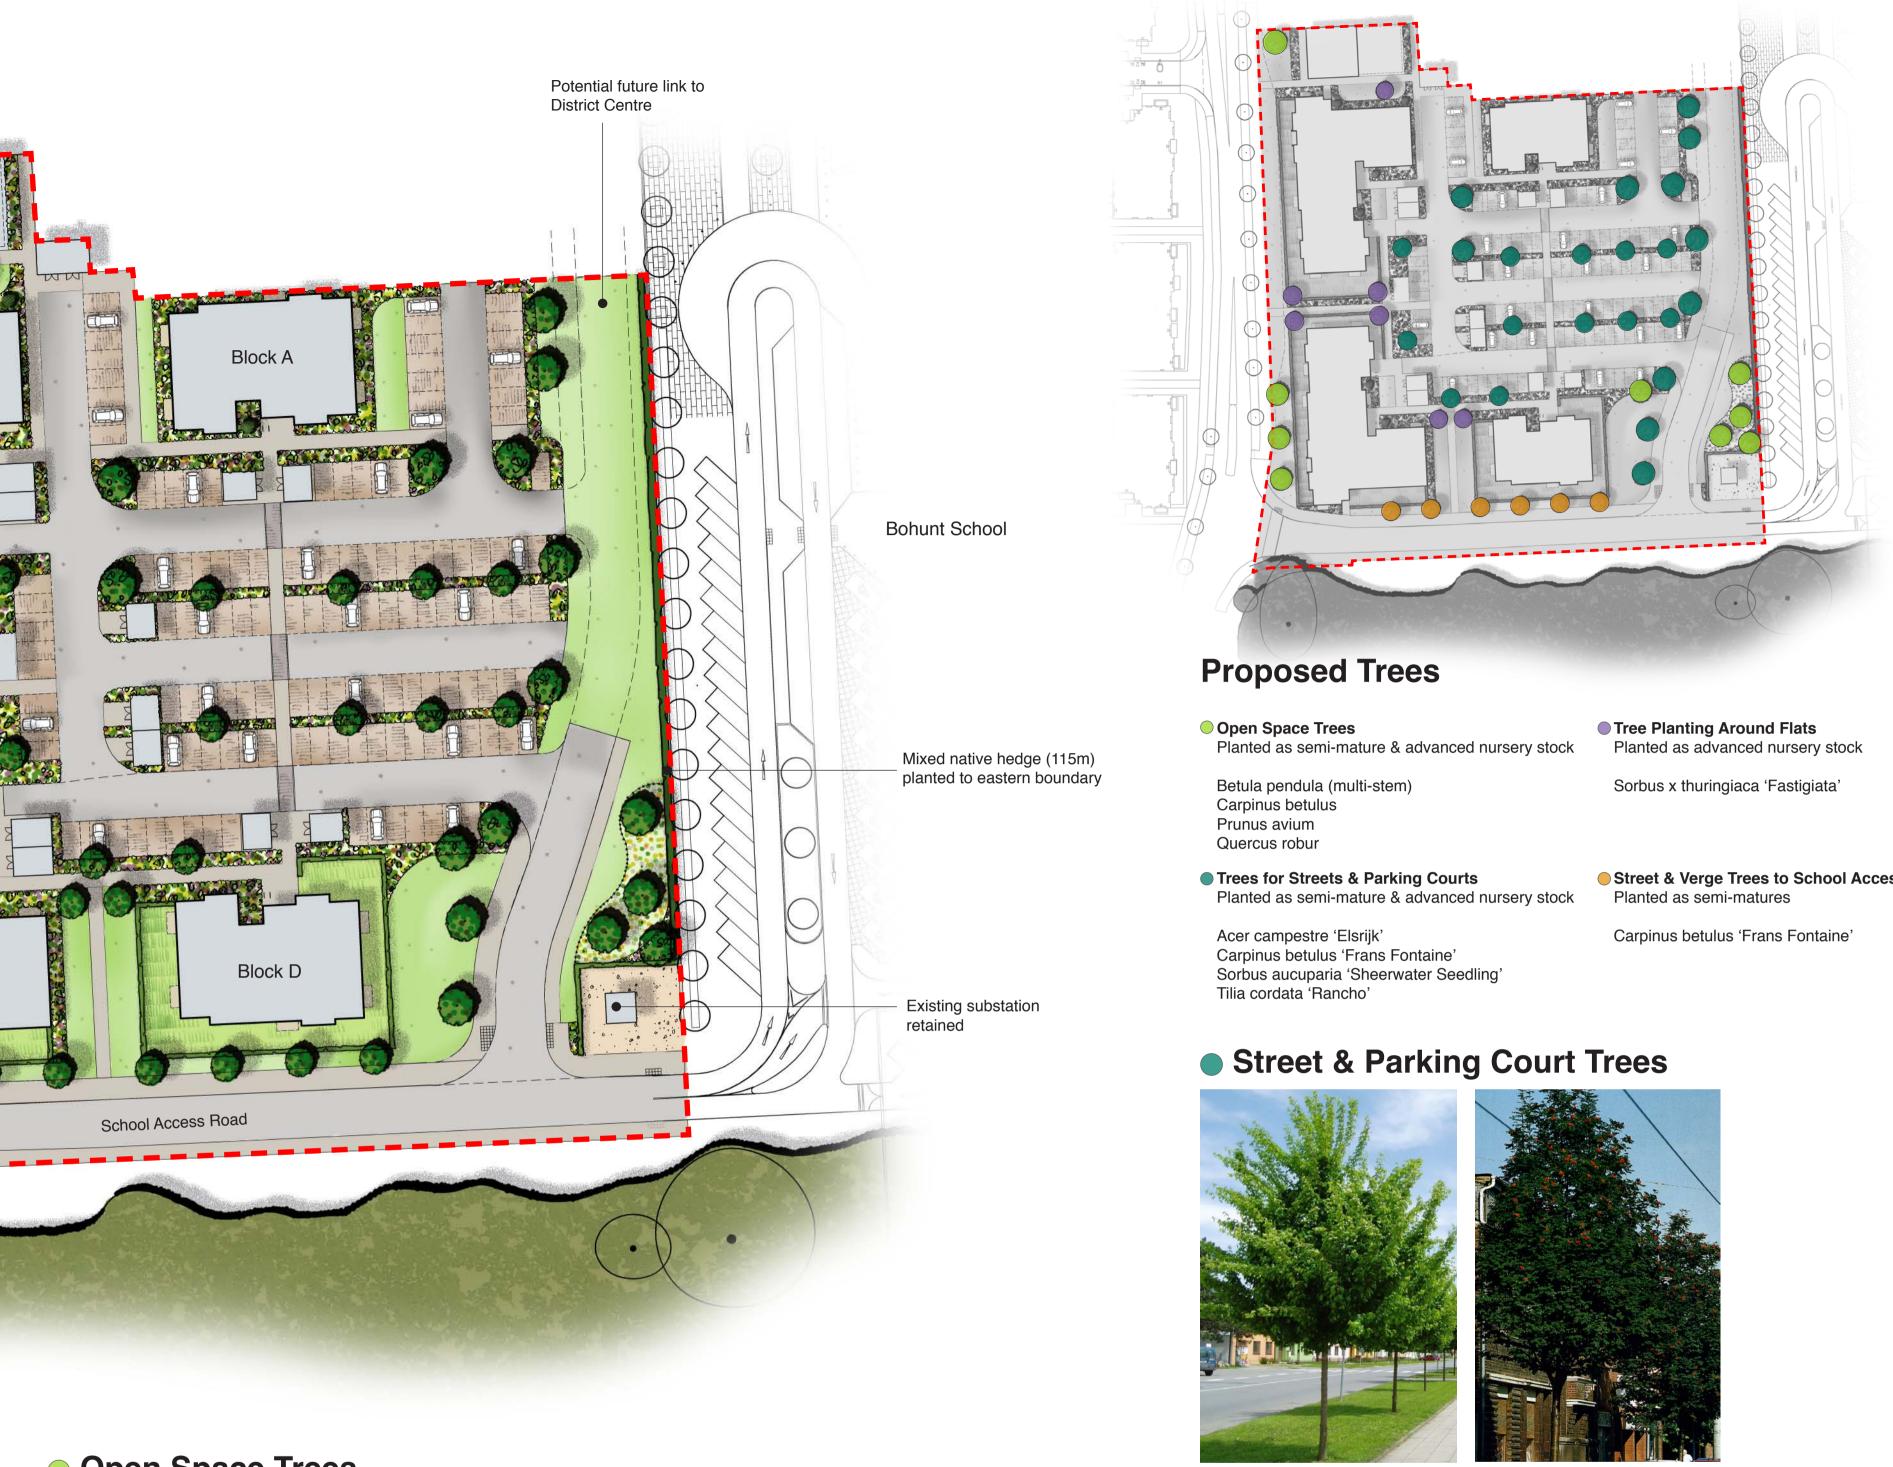

Open Space Trees

Betula pendula, multi-stem

Carpinus betulus

Prunus avium

Quercus robur

- Street & Verge Trees to School Access

Acer campestre 'Elsrijk'

Carpinus betulus 'Frans Fontaine' Tilia cordata 'Rancho'