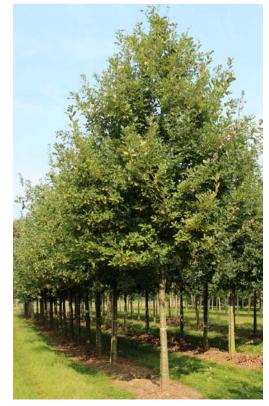

Open Space Trees

Betula pendula, multi-stem

Carpinus betulus

Prunus avium

Quercus robur

- Street & Verge Trees to School Access

Acer campestre 'Elsrijk'

Carpinus betulus 'Frans Fontaine' Tilia cordata 'Rancho'