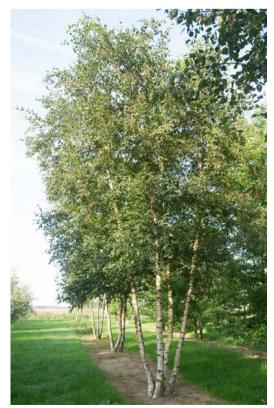

Open Space Trees

Betula pendula, multi-stem

Carpinus betulus

Prunus avium

Quercus robur

- Street & Verge Trees to School Access

Acer campestre 'Elsrijk'

Carpinus betulus 'Frans Fontaine' Tilia cordata 'Rancho'