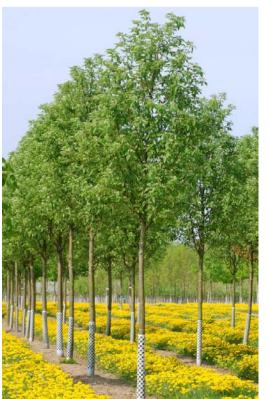

Application boundary

30m

15

**Scale** 1:500 0 5

Ť Clubhouse (. Rak 0 នេត្ត кា 0.0 90 . P. A  $(\cdot)$ Besa Block B Mile (. Ż · )) AND AREAS AND AND Parcel Q  $\bigcirc$ Safe guarded area for future bus interchange works  $\left( \cdot \right)$ Block C

## Trees Around Flats

Sorbus x thuringiaca 'Fastigiata'

The Tithe Barn, Bradbourne House, East Malling, Kent, ME19 6DZ 01732 752780 murdochwickham co

Client: Crest Nicholson Regeneration Date: June 2018

Drawn by: JM Scale: 1:500 @ A1

Open Space Trees

Betula pendula, multi-stem

Carpinus betulus

Prunus avium

Quercus robur

- Street & Verge Trees to School Access

Acer campestre 'Elsrijk'

Carpinus betulus 'Frans Fontaine' Tilia cordata 'Rancho'

Sorbus aucuparia 'Sheerwater Seedling'

Arborfield, Parcel C2 Landscape Masterplan 1523/001 Rev G